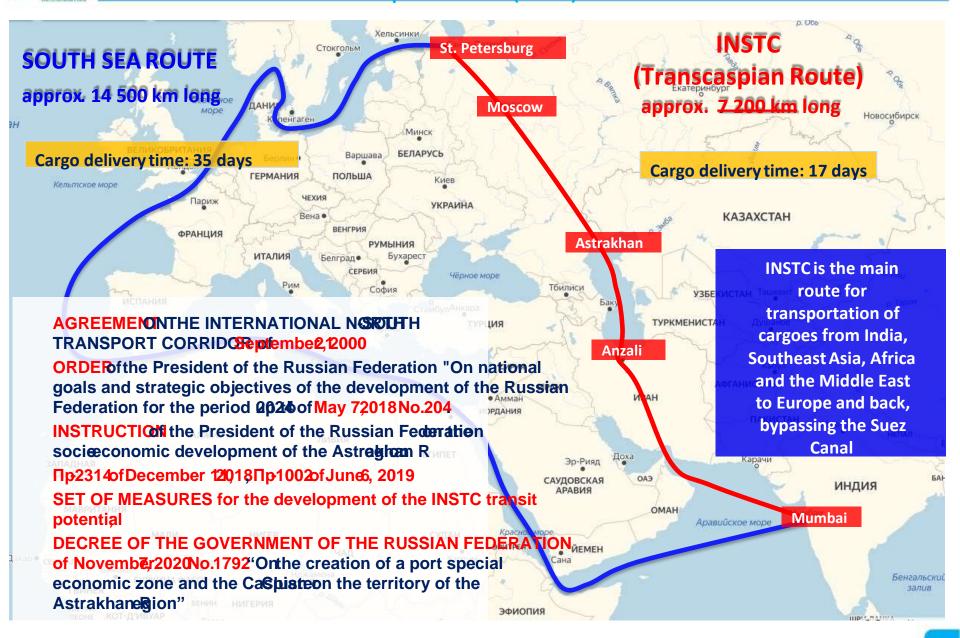

The INSTC that runs through the Caspian Sea and the Astrakhan region, is the shortest and the most cost-effective route for cargo deliveries from India, Southeast Asia, Africa and Middle Eastern countries to Europe and back. The main advantages of the INSTC compared to other routes, in particular over the route running through the Suez Canal, are distance reduction by more than half, time saving for container cargos transportation from 37 to 15-17 days, and 30% reduction of transportation costs.