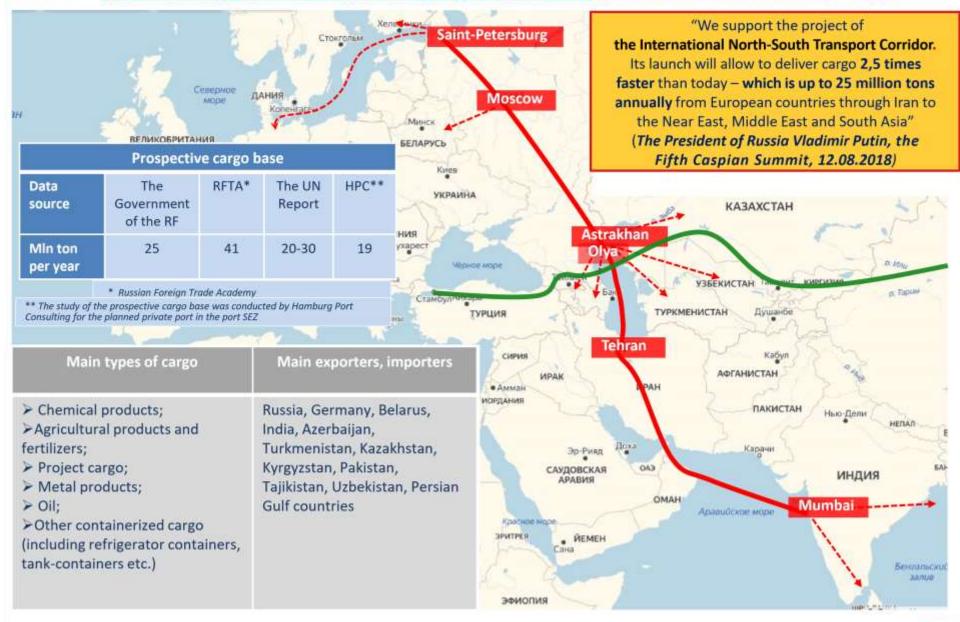

The construction modern terminal for containers and cargoeonthe territory of the new Port SEZ

According to the assessment of Hamburg Port Consulting, the potential cargo turnover of the port will amount to 19 mln tons to 2050

According to the set of measures for the development of the INSTC transit potential on November 7, 2020 the Decree of the Government of the Russian Federation on the creation of a port special economic zone in the Astrakhan region, which will be united with the industrial-production SEZ Lotus into the Caspian Cluster, was launched. Construction of a new port and logistics complex with a modern container terminal will be the anchor project.