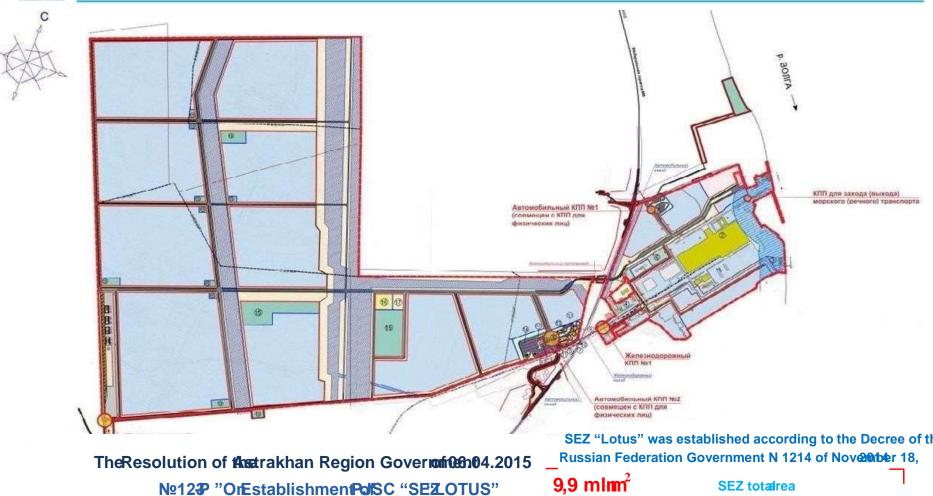

Industrial production special economic zone Lotus (SEZ Lotus) was established in the Astrakhan region according to the Decree of the Government of the Russian Federation №1214 of November 18, 2014. Currently, in SEZ Lotus there are 16 tenants with more than 30 billion rubles of the declared investments, including companies from Russia, Italy, Azerbaijan and Iran. Tenants are provided with engineering infrastructure, the roads are being built, development of the territory continues.

#### Shipbuilding Schiprepairing

4

Functions of the administcatiopany

Infrastructure construationing; Attracting tenaatsdother investorsStEZ; SEZareadesign; Other functions.

SEZ totadrea 6,3 mlm<sup>2</sup> Area of the land plotsteoants Above 11 blub.