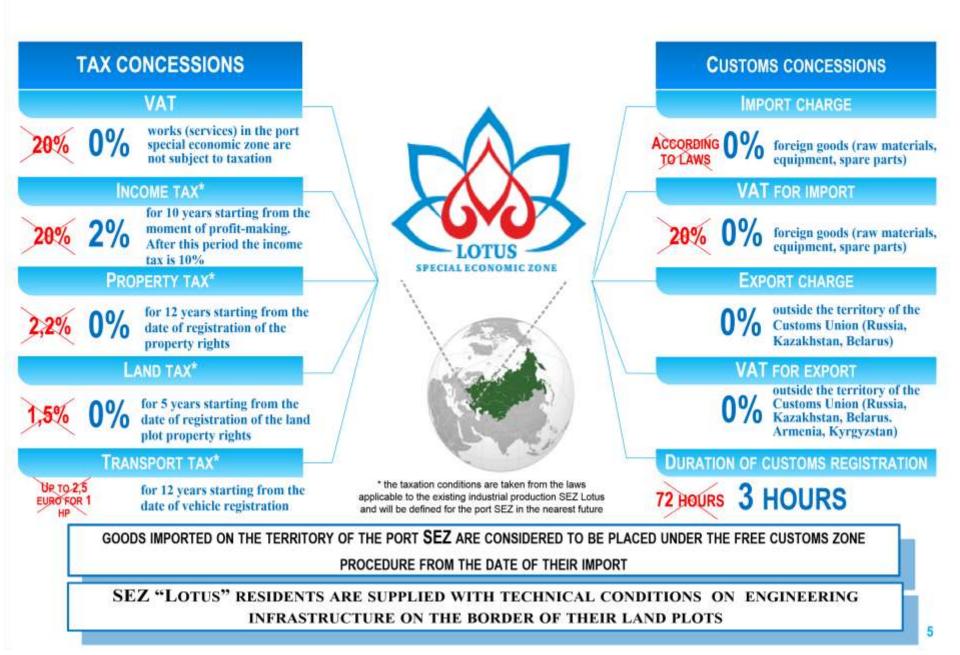

A tenant of a port SEZ may carry out the following port activities:

- goods warehousing, storage and other service typically rendered in a port;
- provision and equipment of vessels;
- production, repair, maintenance, modernization of sea-going, river vessels and other components;
- water biological resources processing;
- preparation operations of goods for sale and transportation (packing, sorting, repacking, lot dividing, marking and similar operations);
- simple assembly and other operations, execution of which does not considerably change goods condition according to the list approved by the Russian Federation Government;
- exchange trade in goods;
- wholesale trade in goods;
- provision of port special economic zone infrastructure object functioning;
- production activity according to the port special economic zone activity agreement. Tenants of special economic zones would have the following preferences:
  - tax and customs concessions (according to the laws of the Russian

Federation);

- free connection to utility infrastructure;
- a "one-stop shop" system breaking administrative barriers in business operations;
  - powerful logistic capabilities (rail, road and ship transport);

• preferential land lease terms, possibility to buy a land plot upon completing the construction of the real estate item on the land plot.

The project of an industrial production special economic zone tenant should provide at least 120 million rubles investment in his own production and this amount contains such expenses as construction of industrial facilities, equipment costs and other operating expenses necessary for commencement of works. The project of a port special economic zone tenant should provide at least 400 million rubles investment for the construction of the port infrastructure and at least 120 million rubles for the reconstruction of the port infrastructure.