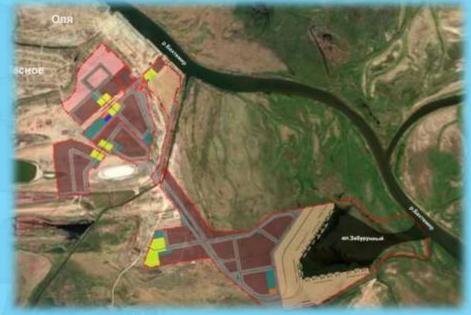

## The area planning design of the port special economic zone in the area of the seaport Olya (the Liman District)

DECREE OF THE GOVERNMENT OF THE RUSSIAN FEDERATION of November 7, 2020 No. 1092the creation of a port special economic zone and the Caspian Cluster on the territory of the Astrakhan Region"