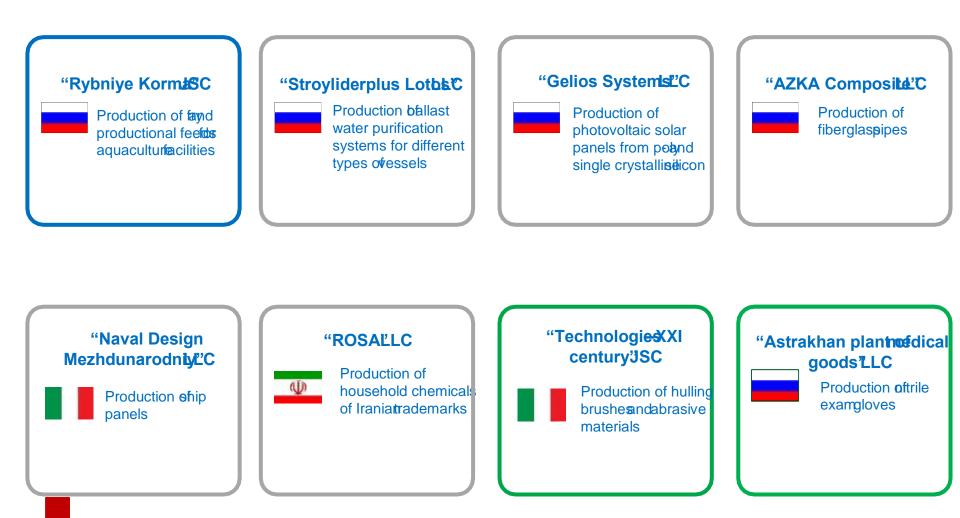

Industrial production special economic zone Lotus (SEZ Lotus) was established in the Astrakhan region according to the Decree of the Government of the Russian Federation №1214 of November 18, 2014. Currently, in SEZ Lotus there are 16 tenants with more than 30 billion rubles of the declared investments, including companies from Russia, Italy, Azerbaijan and Iran. Tenants are provided with engineering infrastructure, the roads are being built, development of the territory continues.

SEZ Lotus tenants can carry out various types of industrial and production activities. It is possible to establish enterprises of five hazard classes. An additional advantage is the proximity to the markets of shipbuilding and the oil and gas industry - oil and gas companies are implementing their long-term projects in the Astrakhan region and on the shelf of the Caspian Sea; large and medium-sized shipbuilding enterprises (including divisions of the United Shipbuilding Corporation) operate in the region.

Considering the political and economic situations, the most promising industries for arranging production on the territory of SEZ Lotus are shipbuilding, production of equipment and components for oil and gas industry, chemical industry, food processing industry, pharmaceutical and other high-technology industries. The industries are determined on the basis of considerable level of recourses in the Astrakhan region and in the Southern Federal District. JSC SEZ Lotus provides the tenants with the needed amount of such resources as water, gas, electricity.