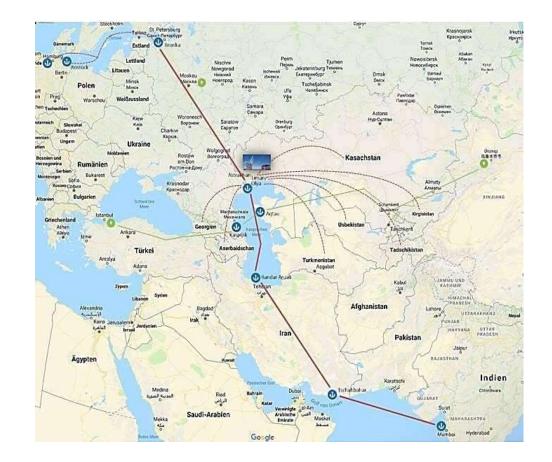

## Special economic zone of industrial production type Lotus (SEZ Lotus) and a port special economic zone (port SEZ)

SEZ Lotus and a port SEZ are located in the Astrakhan region at the intersection of the International North-South Transport Corridor (the INSTC) and the north part of the Great Silk Way. The Astrakhan region has borders with the countries of the Caspian Sea. There are 8 states within a radius of 1000 km from the Astrakhan region with a total population of more than 300 million people.

Such advantageous geopolitical location of SEZ Lotus and a port SEZ makes them the only special economic zones in Russia that have access to the markets of the countries of the Caspian Sea, India, the countries of Southeast Asia and the Middle East. Under the conditions of an active development of the International North-South Transport Corridor, implementation of a project on the territory of special economic zone in the Astrakhan region is the best solution for a company, planning to enter this market.

The INSTC that runs through the Caspian Sea and the Astrakhan region, is the shortest and the most cost-effective route for cargo deliveries from India, Southeast Asia, Africa and Middle Eastern countries to Europe and back. The main advantages of the INSTC compared to other routes, in particular over the route running through the Suez Canal, are distance reduction by more than half, time saving for container cargos transportation from 37 to 15-17 days, and 30% reduction of transportation costs.