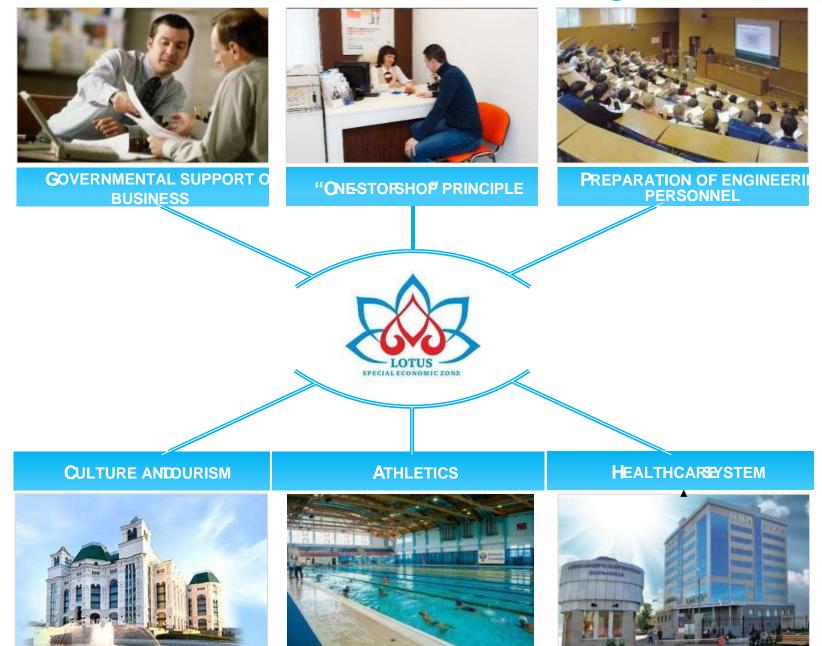

A tenant of a port SEZ may carry out the following port activities:

- goods warehousing, storage and other service typically rendered in a port;
- provision and equipment of vessels;
- production, repair, maintenance, modernization of sea-going, river vessels and other components;
- water biological resources processing;
- preparation operations of goods for sale and transportation (packing, sorting, repacking, lot dividing, marking and similar operations);
- simple assembly and other operations, execution of which does not considerably change goods condition according to the list approved by the Russian Federation Government;
- exchange trade in goods;
- wholesale trade in goods;
- provision of port special economic zone infrastructure object functioning;
- production activity according to the port special economic zone activity agreement. Tenants of special economic zones would have the following preferences:
  - tax and customs concessions (according to the laws of the Russian

Federation);

- free connection to utility infrastructure;
- a "one-stop shop" system breaking administrative barriers in business operations;
  - powerful logistic capabilities (rail, road and ship transport);

• preferential land lease terms, possibility to buy a land plot upon completing the construction of the real estate item on the land plot.

The project of an industrial production special economic zone tenant should provide at least 120 million rubles investment in his own production and this amount contains such expenses as construction of industrial facilities, equipment costs and other operating expenses necessary for commencement of works. The project of a port special economic zone tenant should provide at least 400 million rubles investment for the construction of the port infrastructure and at least 120 million rubles for the reconstruction of the port infrastructure.