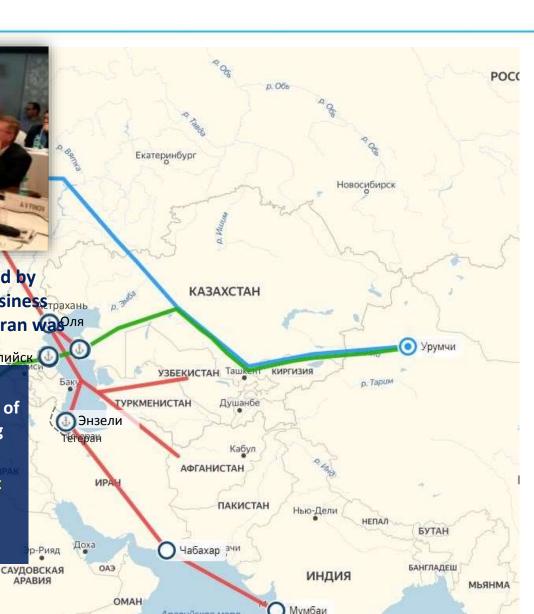

#### **Creation of a Test Container Line**

Work is underway to form a regular container line between the ports of the Astrakhan Region and the Islamic Republic of Iran as part of order to organize test container shipments from the Set of Measures for the development of the INSTC Transit Potential.

## Special economic zone of industrial production type Lotus (SEZ Lotus) and a port special economic zone (port SEZ)

SEZ Lotus and a port SEZ are located in the Astrakhan region at the intersection of the International North-South Transport Corridor (the INSTC) and the north part of the Great Silk Way. The Astrakhan region has borders with the countries of the Caspian Sea. There are 8 states within a radius of 1000 km from the Astrakhan region with a total population of more than 300 million people.

The INSTC that runs through the Caspian Sea and the Astrakhan region, is the shortest and the most cost-effective route for cargo deliveries from India, Southeast Asia, Africa and Middle Eastern countries to Europe and back. The main advantages of the INSTC compared to other routes, in particular over the route running through the Suez Canal, are distance reduction by more than half, time saving for container cargos transportation from 37 to 15-17 days, and 30% reduction of transportation costs.