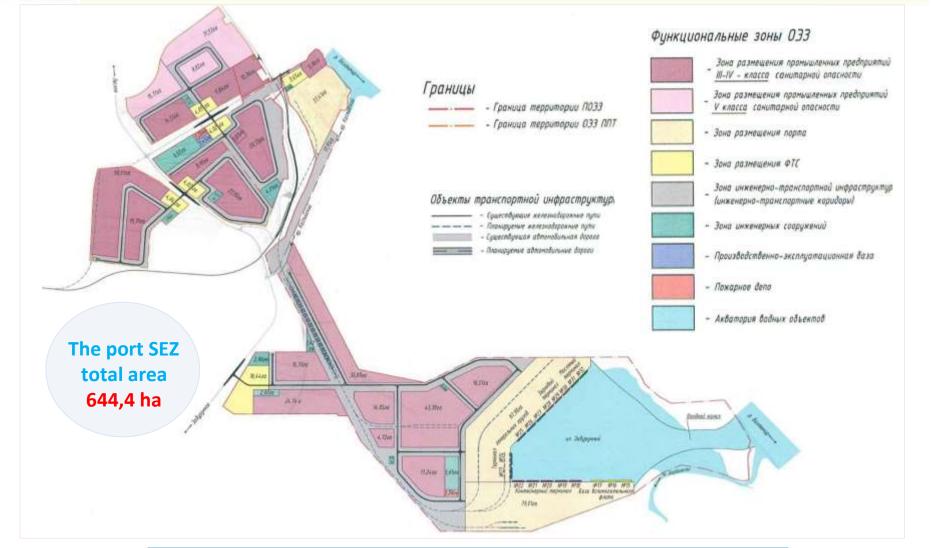

## The area planning design of the port special economic zone in the area of the seaport Olya (the Liman District)

DECREE OF THE GOVERNMENT OF THE RUSSIAN FEDERATION of November 7, 2020 No. 1092the creation of a port special economic zone and the Caspian Cluster on the territory of the Astrakhan Region"

According to the set of measures for the development of the INSTC transit potential on November 7, 2020 the Decree of the Government of the Russian Federation on the creation of a port special economic zone in the Astrakhan region, which will be united with the industrial-production SEZ Lotus into the Caspian Cluster, was launched. Construction of a new port and logistics complex with a modern container terminal will be the anchor project.