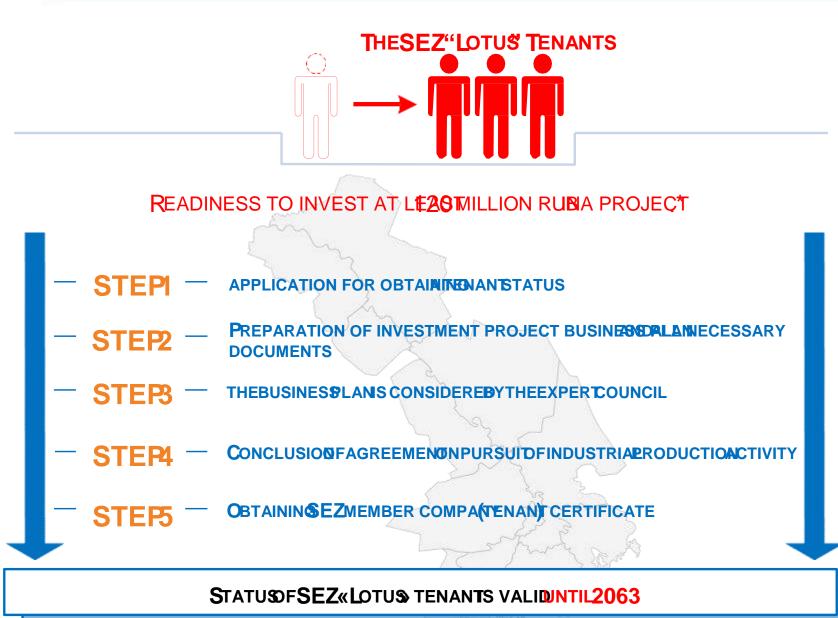

• preferential land lease terms, possibility to buy a land plot upon completing the construction of the real estate item on the land plot.

The project of an industrial production special economic zone tenant should provide at least 120 million rubles investment in his own production and this amount contains such expenses as construction of industrial facilities, equipment costs and other operating expenses necessary for commencement of works. The project of a port special economic zone tenant should provide at least 400 million rubles investment for the construction of the port infrastructure and at least 120 million rubles for the reconstruction of the port infrastructure.

To obtain a tenant status, a business plan must be developed. After a successful presentation of the business plan the company concludes an agreement on industrial production activity with the Government of the Astrakhan region and JSC SEZ Lotus. Within three years of the date of conclusion of the agreement on carrying out activity a tenant is obliged to make capital investments in the amount not less than of forty million rubles. The tenant status is valid until the year 2063 for SEZ Lotus tenants (until the year 2069 for the port SEZ tenants).