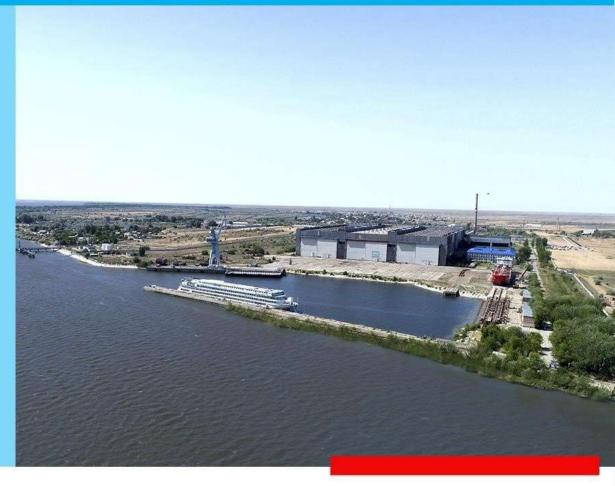

The construction modern terminal for containers and cargoeonthe territory of the new Port SEZ

According to the assessment of Hamburg Port Consulting, the potential cargo turnover of the port will amount to 19 mln tons to 2050

According to the set of measures for the development of the INSTC transit potential on November 7, 2020 the Decree of the Government of the Russian Federation on the creation of a port special economic zone in the Astrakhan region, which will be united with the industrial-production SEZ Lotus into the Caspian Cluster, was launched. Construction of a new port and logistics complex with a modern container terminal will be the anchor project.