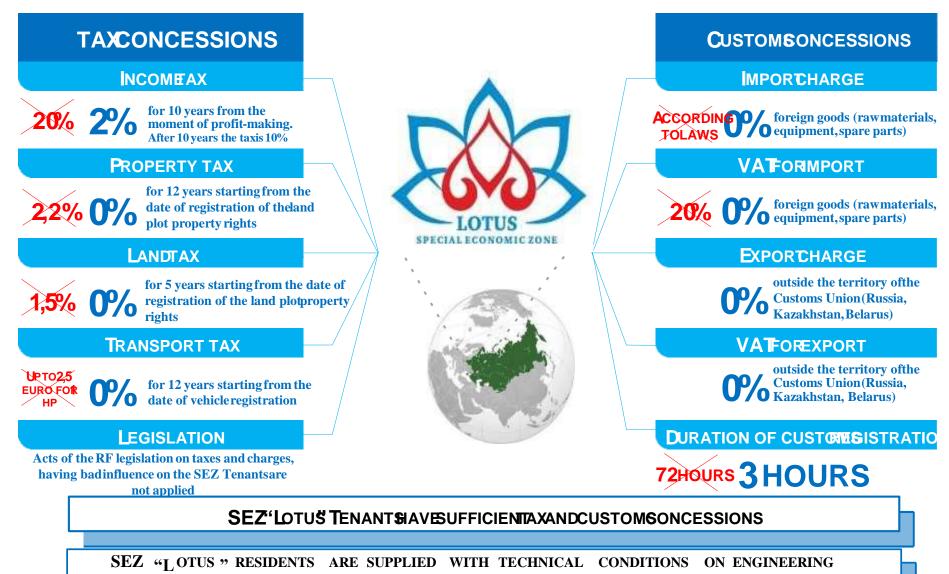

A tenant of a port SEZ may carry out the following port activities:

- goods warehousing, storage and other service typically rendered in a port;
- provision and equipment of vessels;
- production, repair, maintenance, modernization of sea-going, river vessels and other components;
- water biological resources processing;
- preparation operations of goods for sale and transportation (packing, sorting, repacking, lot dividing, marking and similar operations);
- simple assembly and other operations, execution of which does not considerably change goods condition according to the list approved by the Russian Federation Government;
- exchange trade in goods;
- wholesale trade in goods;
- provision of port special economic zone infrastructure object functioning;
- production activity according to the port special economic zone activity agreement. Tenants of special economic zones would have the following preferences:
  - tax and customs concessions (according to the laws of the Russian

Federation);

- free connection to utility infrastructure;
- a "one-stop shop" system breaking administrative barriers in business operations;
  - powerful logistic capabilities (rail, road and ship transport);

• preferential land lease terms, possibility to buy a land plot upon completing the construction of the real estate item on the land plot.

The project of an industrial production special economic zone tenant should provide at least 120 million rubles investment in his own production and this amount contains such expenses as construction of industrial facilities, equipment costs and other operating expenses necessary for commencement of works. The project of a port special economic zone tenant should provide at least 400 million rubles investment for the construction of the port infrastructure and at least 120 million rubles for the reconstruction of the port infrastructure.

To obtain a tenant status, a business plan must be developed. After a successful presentation of the business plan the company concludes an agreement on industrial production activity with the Government of the Astrakhan region and JSC SEZ Lotus. Within three years of the date of conclusion of the agreement on carrying out activity a tenant is obliged to make capital investments in the amount not less than of forty million rubles. The tenant status is valid until the year 2063 for SEZ Lotus tenants (until the year 2069 for the port SEZ tenants).