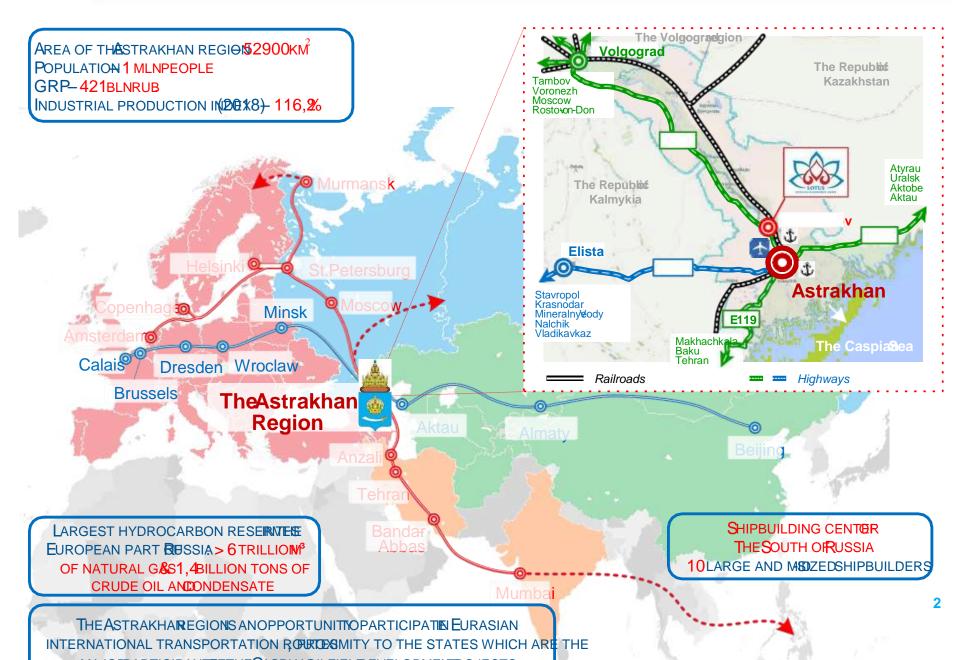

## Special economic zone of industrial production type Lotus (SEZ Lotus) and a port special economic zone (port SEZ)

SEZ Lotus and a port SEZ are located in the Astrakhan region at the intersection of the International North-South Transport Corridor (the INSTC) and the north part of the Great Silk Way. The Astrakhan region has borders with the countries of the Caspian Sea. There are 8 states within a radius of 1000 km from the Astrakhan region with a total population of more than 300 million people.

Such advantageous geopolitical location of SEZ Lotus and a port SEZ makes them the only special economic zones in Russia that have access to the markets of the countries of the Caspian Sea, India, the countries of Southeast Asia and the Middle East. Under the conditions of an active development of the International North-South Transport Corridor, implementation of a project on the territory of special economic zone in the Astrakhan region is the best solution for a company, planning to enter this market.

The INSTC that runs through the Caspian Sea and the Astrakhan region, is the shortest and the most cost-effective route for cargo deliveries from India, Southeast Asia, Africa and Middle Eastern countries to Europe and back. The main advantages of the INSTC compared to other routes, in particular over the route running through the Suez Canal, are distance reduction by more than half, time saving for container cargos transportation from 37 to 15-17 days, and 30% reduction of transportation costs.