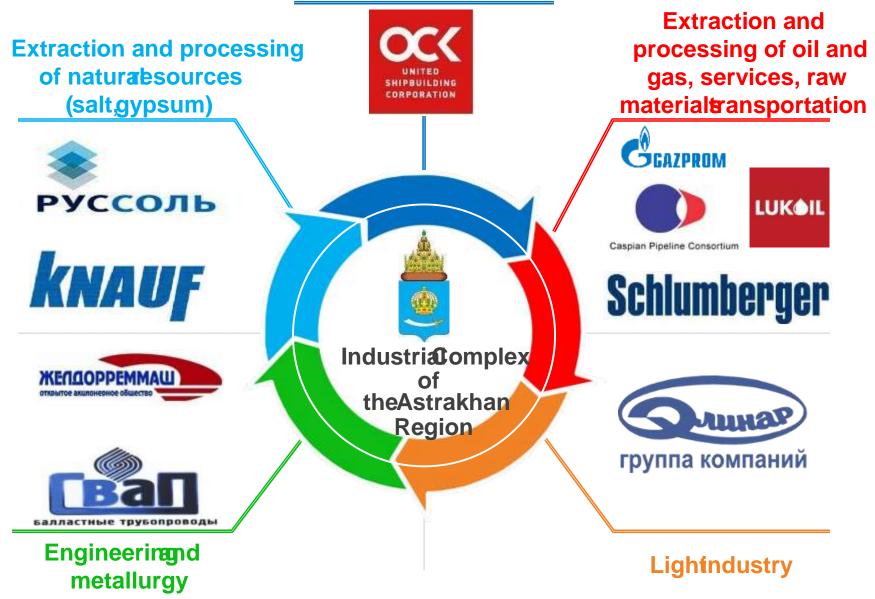

SEZ Lotus tenants can carry out various types of industrial and production activities. It is possible to establish enterprises of five hazard classes. An additional advantage is the proximity to the markets of shipbuilding and the oil and gas industry - oil and gas companies are implementing their long-term projects in the Astrakhan region and on the shelf of the Caspian Sea; large and medium-sized shipbuilding enterprises (including divisions of the United Shipbuilding Corporation) operate in the region.

Considering the political and economic situations, the most promising industries for arranging production on the territory of SEZ Lotus are shipbuilding, production of equipment and components for oil and gas industry, chemical industry, food processing industry, pharmaceutical and other high-technology industries. The industries are determined on the basis of considerable level of recourses in the Astrakhan region and in the Southern Federal District. JSC SEZ Lotus provides the tenants with the needed amount of such resources as water, gas, electricity.

### Leading Companies of the Astrakhan Region